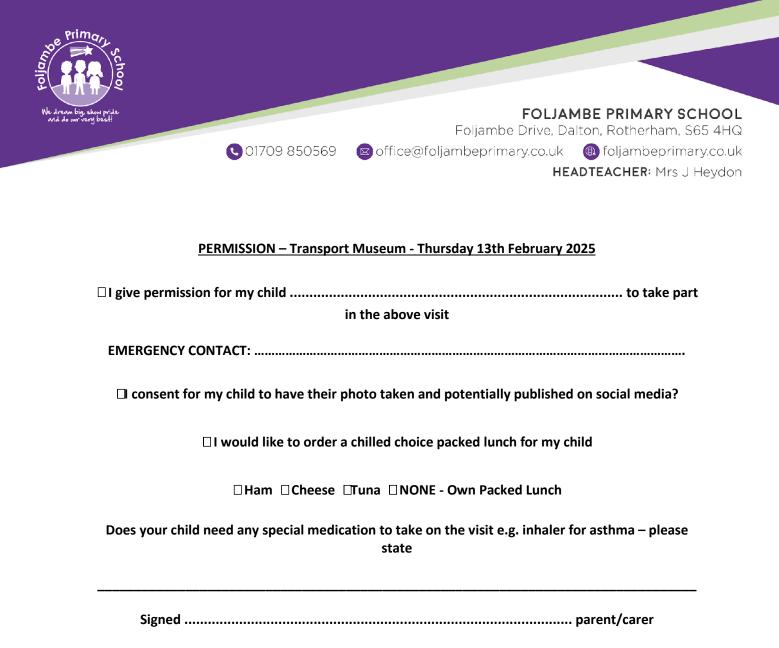

FOLJAMBE PRIMARY SCHOOL

01709 850569

Foljambe Drive, Dalton, Rotherham, S65 4HQ

HEADTEACHER: Mrs J Heydon

20th December 2024

Dear Parents/Carers,

Class:Year 1/2Venue:Transport MuseumDate:Thursday 13th February 2025Transport:Heritage Bus From the MuseumTime:9.30am – 3pm

If you would like your child to attend, please fill out the permission slip on the back.

Thank you for your support, Mrs Heydon Headteacher

Date.....